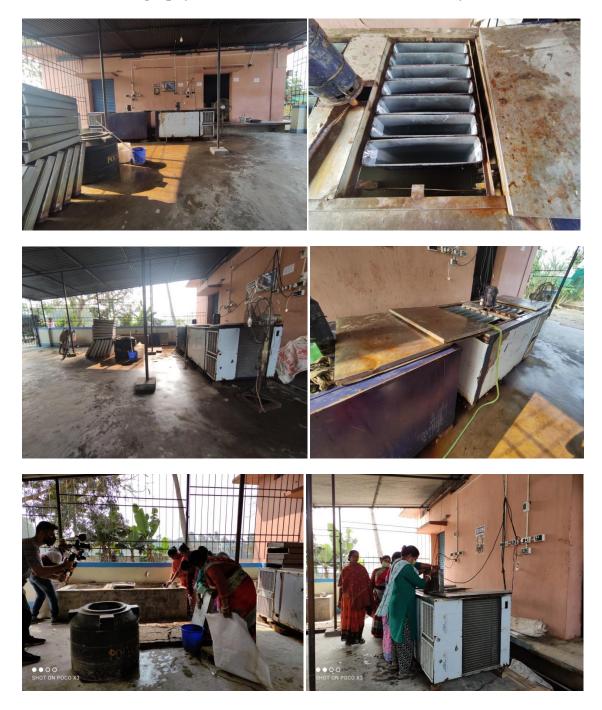

## 08. Initiative:-

2 nos Mini Ice Plant was installed at Project Campus in the Year 2019-21 & running smoothly. Project cost Rs. 2.0 lakh each. Initially one Ice Plant was installed at project campus for experimental Basis for fulfilment of local demand but within a short period this project has compelled to install another unit to manage the local demand.

# Photography of the Ice Plant is also attaché for ready reference.